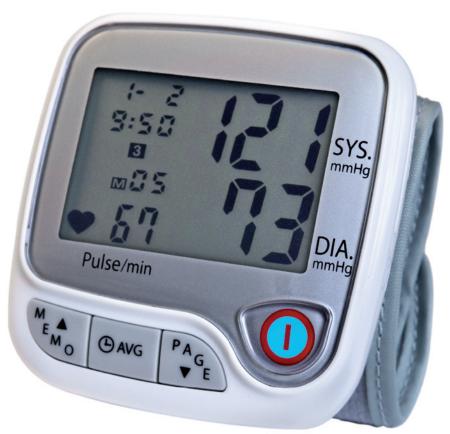

### **Advanced Wrist Blood Pressure Monitor**

- 4 User Memory with Averages
- World Health Organization Risk Indicator with 6 Color LED
- Irregular Heartbeat Detector
- Low and High Heartbeat Detector
- Accurate vital health information in seconds

#### **Features**

396 Reading Memory with 4 memory zones (99 readings each) Automatic Time & Date Stamp Functions as a clock when not in use 5 Average Modes: hour, day, week, month, and total

4 Alarm settings

# WHO Classification Color IndicatorOptimalBlueNormalSky BlueHigh-normalGreenMild hypertensionPurpleModerate hypertensionYellowSevere hypertensionRed

The WHO risk indicator instantly compares readings with the World Health Organization standards for Hypertension.